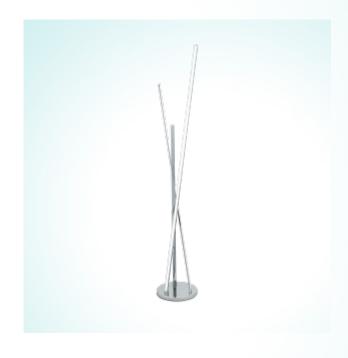

#### **General Information**

Article: 96324

Lighting Type: floor luminaire EAN Code: 9002759963248

**Dimensions** 

 Height:
 1315 mm

 Ø:
 180 mm

 Base Ø:
 220 mm

 Weight:
 3.034 kg

Material & Colour

Enclosure Material: aluminium
Enclosure Colour: chrome
Glass / Shade Material: plastic
Glass / Shade Colour: white

**Functionality** 

**Sembnical** changes reserved switch